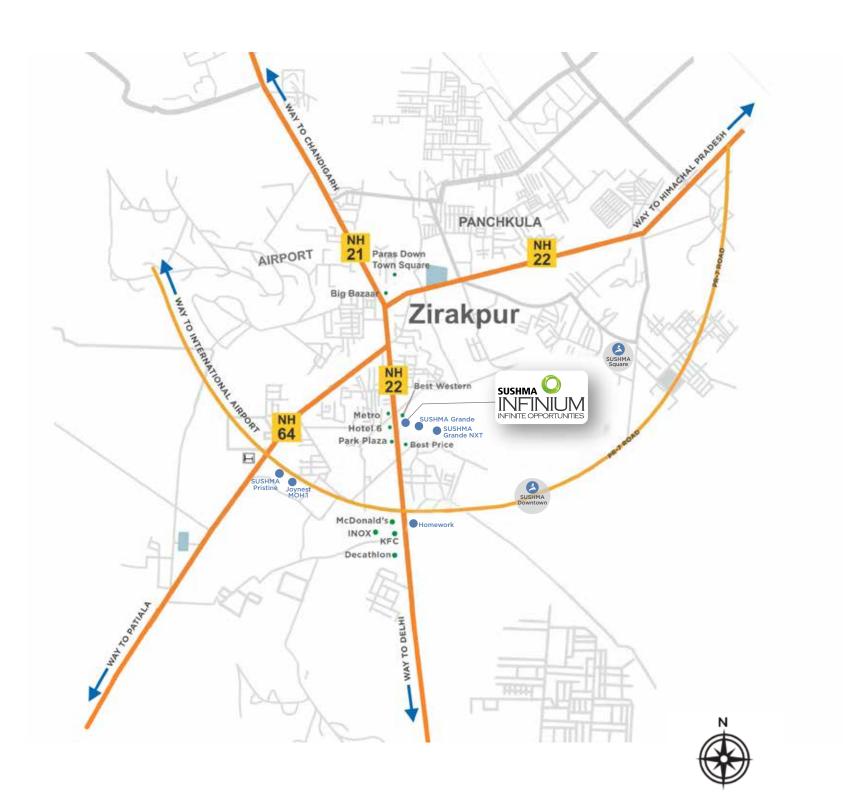

# **LOCATION**

Located on Chandigarh-Delhi NH, Zirakpur, one of the busiest corridor connecting to Chandigarh

Easy connectivity to Chandigarh, Punjab, Himachal, Haryana and Delhi

800 HNI residing within the premise

Preffered choice for Business Owners

High Density Population caters to Retail

City's best maintained business spaces

# **LOCATION MAP**

Site Office: SUSHMA Infinium, Adjoining Best Price, Chandigarh - Delhi National Highway, Zirakpur